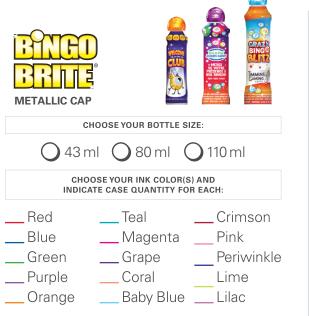

## ARROW

## **CUSTOM FULL COLOR INK SLEEVE REQUEST**

A fully customized sleeve, shrink - wrapped onto a bottle with the ink color and color -matching cap\* of the brand and bottle size that you determine. Available in small or large quantities; 144 bottles per case.

CUSTOMER NAME

SLEEVE NAME

PHONE NUMBER

ORDER DATE

## CHOOSE YOUR INK BRAND(S), BOTTLE SIZE(S), AND INK COLOR(S)







## CUSTOMIZE YOUR INK DESIGN

Submit your own artwork, or let our artist create a custom design according to your specifications.

Please use the space on the right to provide reference information or artwork for your custom design.→

Order forms, digital templates, artwork requirements & more program information available online at **arrowinternational.com** 

EXAMPLE SLEEVE DESIGN



• KEEP AWAY FROM CHILDREN / GARDER ÉLOIGNÉ DES ENFANTS / MANTEGALO LEJOS DE LOS NIÑOS

TO SUBMIT YOUR CUSTOM SLEEVE ORDER, EMAIL THIS FORM TO Sales@arrowinternational.com or fax to 425.743.5224