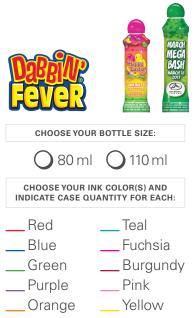

## ARROW

## **CUSTOM FULL COLOR INK SLEEVE REQUEST**

A fully customized sleeve, shrink - wrapped onto a bottle with the ink color and color -matching cap\* of the brand and bottle size that you determine. Available in small or large quantities; 144 bottles per case.

CUSTOMER NAME

SLEEVE NAME

PHONE NUMBER

ORDER DATE

## CHOOSE YOUR INK BRAND(S), BOTTLE SIZE(S), AND INK COLOR(S)







## CUSTOMIZE YOUR INK DESIGN

Submit your own artwork, or let our artist create a custom design according to your specifications.

Please use the space on the right to provide reference information or artwork for your custom design.→

Order forms, digital templates, artwork requirements & more program information available online at **arrowinternational.com** 

EXAMPLE SLEEVE DESIGN



• KEEP AWAY FROM CHILDREN / GARDER ÉLOIGNÉ DES ENFANTS / MANTEGALO LEJOS DE LOS NIÑOS

TO SUBMIT YOUR CUSTOM SLEEVE ORDER, EMAIL THIS FORM TO Sales@arrowinternational.com or fax to 425.743.5224