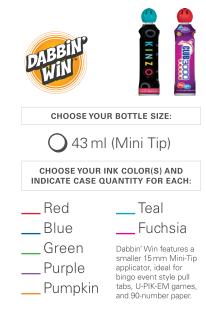

## ARROW

## **CUSTOM FULL COLOR INK SLEEVE REQUEST**

A fully customized sleeve, shrink - wrapped onto a bottle with the ink color and color -matching cap\* of the brand and bottle size that you determine. Available in small or large quantities; 144 bottles per case.

CUSTOMER NAME

SLEEVE NAME

PHONE NUMBER

ORDER DATE

## CHOOSE YOUR INK BRAND(S), BOTTLE SIZE(S), AND INK COLOR(S)







## CUSTOMIZE YOUR INK DESIGN

Submit your own artwork, or let our artist create a custom design according to your specifications.

Please use the space on the right to provide reference information or artwork for your custom design.→

Order forms, digital templates, artwork requirements & more program information available online at **arrowinternational.com** 

EXAMPLE SLEEVE DESIGN



• KEEP AWAY FROM CHILDREN / GARDER ÉLOIGNÉ DES ENFANTS / MANTEGALO LEJOS DE LOS NIÑOS

TO SUBMIT YOUR CUSTOM SLEEVE ORDER, EMAIL THIS FORM TO Sales@arrowinternational.com or fax to 425.743.5224